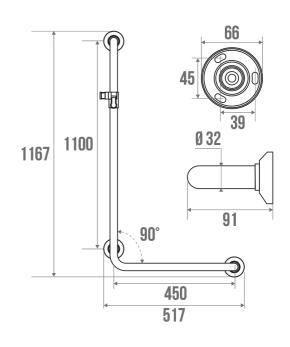

### PRODUCT DESCRIPTION

The L-bar in mirror-polished chrome-plated brass diameter 32 mm 3 fixing points is mainly installed in a shower area.

It allows you to keep your balance while standing or sitting, to get up and to transfer from one support to another.

Brass, a noble and resistant material, will coordinate perfectly with your taps.

A pull-out shower holder is included.

The bases and fixing covers are made of shiny chrome-plated synthetic resin.

This bar exists in Right or Left.

## TECHNICAL DATA

| Load Capacity                | 150 kg        |
|------------------------------|---------------|
| Laboratory Tests             | 225 kg        |
| Product Type                 | L-shaped bars |
| Range                        | BRASS         |
| Made in France               | Yes           |
| Eligible for my Adapt' bonus | Yes           |
| Guarantee                    | 10 years      |
| Medical Works Council        | Yes           |
| Matter                       | Brass         |
| Diameter                     | 32 mm         |
| Gencod                       | 3563393815394 |
| Weight                       | 1.811 kg      |
| Colour                       | Chrome plated |
| Version                      | Left          |