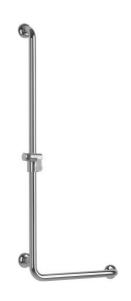

### PRODUCT DESCRIPTION

The L-bar in mirror-polished chrome-plated brass diameter 32 mm 3 fixing points is mainly installed in a shower area.

It allows you to keep your balance while standing or sitting, to get up and to transfer from one support to another.

Brass, a noble and resistant material, will coordinate perfectly with your taps.

A pull-out shower holder is included.

The bases and fixing covers are made of shiny chrome-plated synthetic resin.

This bar exists in Right or Left.