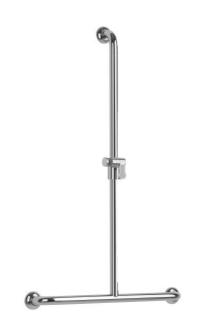

T-BAR Ø 32 MM

Chrome plated

381537

## **PRODUCT DESCRIPTION**

The L-bar in mirror-polished chrome-plated brass diameter 32 mm 3 fixing points is mainly installed in a shower area.

It allows you to keep your balance while standing or sitting, to get up and to transfer from one support to another.

Brass, a noble and resistant material, will coordinate perfectly with your taps.

A pull-out shower holder is included.

The bases and fixing covers are made of shiny chrome-plated synthetic resin.

This bar is available in a right or left version.