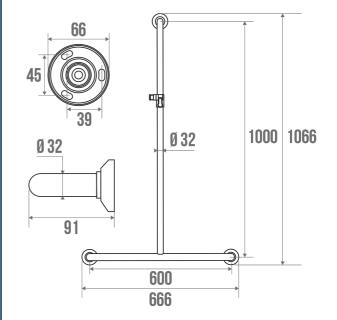

T-BAR Ø 32 MM

Chrome plated

381537

## **TECHNICAL DATA**

| Load Capacity                | 150 kg        |
|------------------------------|---------------|
| Laboratory Tests             | 225 kg        |
| Product Type                 | T-bars        |
| Range                        | BRASS         |
| Made in France               | Yes           |
| Eligible for my Adapt' bonus | Yes           |
| Guarantee                    | 10 years      |
| Medical Works Council        | Yes           |
| Matter                       | Brass         |
| Diameter                     | 32 mm         |
| Gencod                       | 3563393815370 |
| Weight                       | 1.959 kg      |
| Colour                       | Chrome plated |