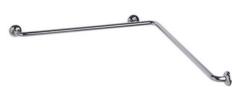

## CORNER BAR 2 WALLS Ø 32 MM

**Chrome plated** 

381536

## **PRODUCT DESCRIPTION**

The 2-wall corner bar in polished chrome-plated brass mirror diameter 32 mm is mainly installed in a shower or bathtub area. It allows you to cross the step of a tray or the edge of a bathtub, to keep your balance in a standing or sitting position, to get up and to transfer from one support to another.

Brass, a noble and resistant material, will coordinate perfectly with your taps.

This bar has 3 attachment points.

The bases and fixing covers are made of shiny chrome-plated synthetic resin.

It is reversible and delivered disassembled.