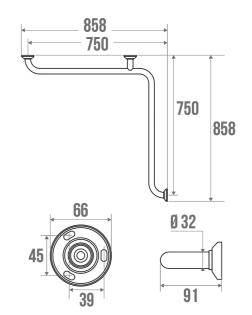

## CORNER BAR 2 WALLS Ø 32 MM

**Chrome plated** 

381536

## **PRODUCT DESCRIPTION**

The 2-wall corner bar in polished chrome-plated brass mirror diameter 32 mm is mainly installed in a shower or bathtub area. It allows you to cross the step of a tray or the edge of a bathtub, to keep your balance in a standing or sitting position, to get up and to transfer from one support to another.

Brass, a noble and resistant material, will coordinate perfectly with your taps.

This bar has 3 attachment points.

The bases and fixing covers are made of shiny chrome-plated synthetic resin.

It is reversible and delivered disassembled.

## **TECHNICAL DATA**

| Product Type                 | 2-wall corner bars |
|------------------------------|--------------------|
| Range                        | BRASS              |
| Load capacity                | 120 kg             |
| Laboratory Tests             | 180 kg             |
| Made in France               | Yes                |
| Eligible for my Adapt' bonus | Yes                |
| Guarantee                    | 10 years           |
| Medical Works Council        | Yes                |
| Matter                       | Brass              |
| Diameter                     | 32 mm              |
| Gencod                       | 3563393815363      |
| Weight                       | 1.700 kg           |
| Colour                       | Chrome plated      |