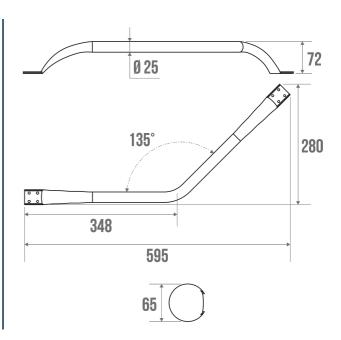

## ANGLED BAR 135° Ø 25 MM

Brushed 049490

### **PRODUCT DESCRIPTION**

The 135° stainless steel angled bar with a diameter of 25 mm can be installed in a toilet or bathtub area.

It allows you to keep your balance while standing or sitting, to get up and to transfer from one support to another.

#### **TECHNICAL DATA**

| Product Type                 | Angled bars     |
|------------------------------|-----------------|
| Range                        | Stainless steel |
| Load capacity                | 150 kg          |
| Made in France               | Yes             |
| Eligible for my Adapt' bonus | Yes             |
| Guarantee                    | 5 years         |
| Matter                       | Stainless steel |
| Diameter                     | 25 mm           |
| Gencod                       | 3563390494905   |
| Weight                       | 0.408 kg        |
| Colour                       | Brushed         |
| Size                         | 348 x 348 mm    |