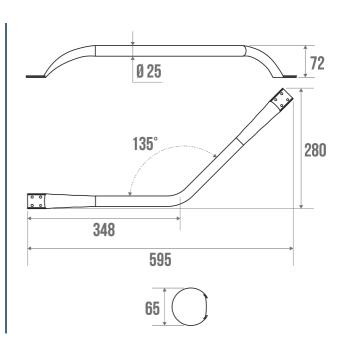

## ANGLED BAR 135° Ø 25 MM

Polished Gloss 049790

### PRODUCT DESCRIPTION

The 135° stainless steel angled bar with a diameter of 25 mm can be installed in a toilet or bathtub area.

It allows you to keep your balance while standing or sitting, to get up and to transfer from one support to another.

#### **TECHNICAL DATA**

| Product Type                 | Angled bars     |
|------------------------------|-----------------|
| Range                        | Stainless steel |
| Load capacity                | 150 kg          |
| Made in France               | Yes             |
| Eligible for my Adapt' bonus | Yes             |
| Guarantee                    | 5 years         |
| Matter                       | Stainless steel |
| Diameter                     | 25 mm           |
| Gencod                       | 3563390497906   |
| Weight                       | 0.404 kg        |
| Colour                       | Polished Gloss  |
| Size                         | 348 x 348 mm    |