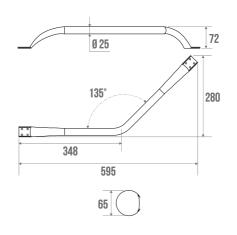

## ANGLED BAR 135° Ø 25 MM

Brushed 049490

## **PRODUCT DESCRIPTION**

The 135° stainless steel angled bar with a diameter of 25 mm can be installed in a toilet or bathtub area.

It allows you to keep your balance while standing or sitting, to get up and to transfer from one support to another.

304 stainless steel provides excellent corrosion resistance and durability even in the wettest conditions.

This bar is available in a brushed finish (with matt chrome polymer fixing covers) and a glossy polished finish (with glossy chrome polymer fastener covers).