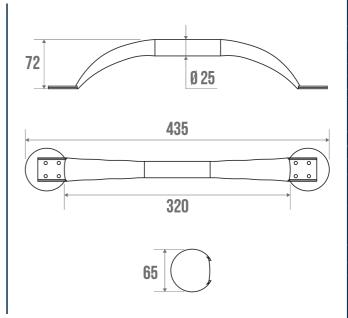

## STRAIGHT BAR Ø 25 MM

Brushed 049430

#### **TECHNICAL DATA**

| Product Type                 | Straight bars   |
|------------------------------|-----------------|
| Range                        | Stainless steel |
| Load capacity                | 150 kg          |
| Made in France               | Yes             |
| Eligible for my Adapt' bonus | Yes             |
| Guarantee                    | 5 years         |
| Matter                       | Stainless steel |
| Diameter                     | 25 mm           |
| Gencod                       | 3563390494301   |
| Weight                       | 0.271 kg        |
| Colour                       | Brushed         |
| Size                         | 320 mm          |