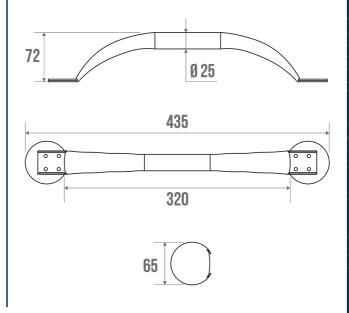

# STRAIGHT BAR Ø 25 MM

Polished Gloss 049730

#### **TECHNICAL DATA**

| Product Type                 | Straight bars   |
|------------------------------|-----------------|
| Range                        | Stainless steel |
| Load capacity                | 150 kg          |
| Made in France               | Yes             |
| Eligible for my Adapt' bonus | Yes             |
| Guarantee                    | 5 years         |
| Matter                       | Stainless steel |
| Diameter                     | 25 mm           |
| Gencod                       | 3563390497302   |
| Weight                       | 0.263 kg        |
| Colour                       | Polished Gloss  |
| Size                         | 320 mm          |