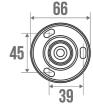

## **PRODUCT DESCRIPTION**

The brushed stainless steel grab bar with a diameter of 30 mm can be installed in a shower or bathtub area.

It can be positioned vertically, horizontally or 135°. It allows you to cross the step of a tray or the edge of a bathtub (in an upright position only), to keep your balance in a standing or sitting position, to get up and to transfer from one support to another. 304 stainless steel provides excellent corrosion resistance and durability even in the wettest conditions. The fixing covers are made of matt chrome-plated polymer.

## **PRODUCT ADVANTAGES**

ROUND TUBE

CONCEALED FIXINGS

MADE IN FRANCE