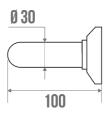

## **TECHNICAL DATA**

| Product Type                 | Straight bars   |
|------------------------------|-----------------|
| Range                        | Stainless steel |
| Load capacity                | 150 kg          |
| Made in France               | Yes             |
| Eligible for my Adapt' bonus | Yes             |
| Guarantee                    | 5 years         |
| Matter                       | Stainless steel |
| Diameter                     | 30 mm           |
| Gencod                       | 3563390495308   |
| Weight                       | 0.420 kg        |
| Colour                       | Brushed         |
| Size                         | 300 mm          |