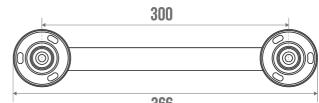

## **TECHNICAL DATA**

| Product Type                 | Straight bars   |
|------------------------------|-----------------|
| Range                        | Stainless steel |
| Load capacity                | 150 kg          |
| Made in France               | Yes             |
| Eligible for my Adapt' bonus | Yes             |
| Guarantee                    | 5 years         |
| Matter                       | Stainless steel |
| Diameter                     | 30 mm           |
| Gencod                       | 3563390495308   |
| Weight                       | 0.420 kg        |
| Colour                       | Brushed         |
| Size                         | 300 mm          |

366