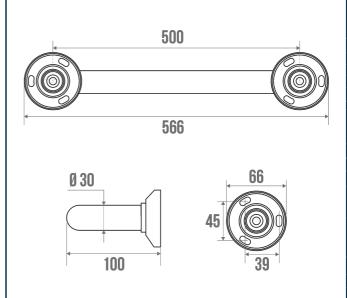

# STRAIGHT BAR Ø 30 MM

Brushed 049550

### **TECHNICAL DATA**

| Product Type                 | Straight bars   |
|------------------------------|-----------------|
| Range                        | Stainless steel |
| Load capacity                | 150 kg          |
| Made in France               | Yes             |
| Eligible for my Adapt' bonus | Yes             |
| Guarantee                    | 5 years         |
| Matter                       | Stainless steel |
| Diameter                     | 30 mm           |
| Gencod                       | 3563390495506   |
| Weight                       | 0.536 kg        |
| Colour                       | Brushed         |
| Size                         | 500 mm          |