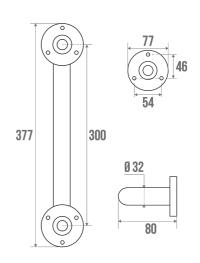

## STRAIGHT BAR Ø 32 MM

Polished Gloss 000103

#### **PRODUCT DESCRIPTION**

The 32 mm diameter polished stainless steel grab bar can be installed in a shower or bathtub area. It can be positioned vertically, horizontally or 135°.

It allows you to cross the step of a tray or the edge of a bathtub (in an upright position only), to keep your balance in a standing or sitting position, to get up and to transfer from one support to another.

## **TECHNICAL DATA**

| Product Type | Straight bars   |
|--------------|-----------------|
| Range        | Stainless steel |
| Guarantee    | 5 years         |
| Matter       | Stainless steel |
| Diameter     | 32 mm           |
| Yes          | Yes             |
| Gencod       | 3563390001035   |
| Colour       | Polished Gloss  |
| Size         | 300 mm          |
|              |                 |