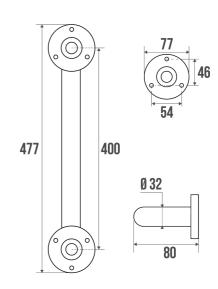

### STRAIGHT BAR Ø 32 MM

Polished Gloss 000104

#### **PRODUCT DESCRIPTION**

The 32 mm diameter polished stainless steel grab bar can be installed in a shower or bathtub area. It can be positioned vertically, horizontally or 135°.

It allows you to cross the step of a tray or the edge of a bathtub (in an upright position only), to keep your balance in a standing or sitting position, to get up and to transfer from one support to another.

304 stainless steel provides excellent corrosion resistance and durability even in the wettest conditions.

The bases and fixing covers are made of polished stainless steel.

### **TECHNICAL DATA**

| Product Type  | Straight bars      |
|---------------|--------------------|
| Range         | Stainless steel    |
| Guarantee     | 5 years            |
| Matter        | Stainless steel    |
| Diameter      | 32 mm              |
| Yes           | Yes                |
| Gencod        | 3563390001042      |
| Colour        | Polished Gloss     |
| Size          | 400 mm             |
| CCTP - 000104 | CCTP - 000104.docx |
|               |                    |