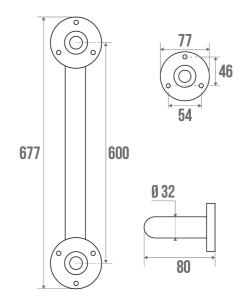

# TECHNICAL DATA

| Product Type  | Straight bars      |
|---------------|--------------------|
| Range         | Stainless steel    |
| Load capacity | 150 kg             |
| Guarantee     | 5 years            |
| Matter        | Stainless steel    |
| Diameter      | 32 mm              |
| Yes           | Yes                |
| Gencod        | 3563390001066      |
| Colour        | Polished Gloss     |
| Size          | 600 mm             |
| CCTP - 000104 | CCTP - 000104.docx |