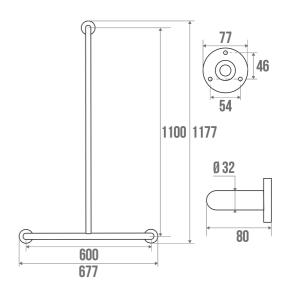

### **TECHNICAL DATA**

| Product Type                 | T-bars             |
|------------------------------|--------------------|
| Range                        | Stainless steel    |
| Load capacity                | 150 kg             |
| Eligible for my Adapt' bonus | Yes                |
| Guarantee                    | 5 years            |
| Matter                       | Stainless steel    |
| Diameter                     | 32 mm              |
| Gencod                       | 3563390001103      |
| Colour                       | Polished Gloss     |
| CCTP - 000110                | CCTP - 000110.docx |