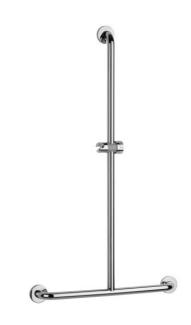

#### **PRODUCT DESCRIPTION**

The T-bar in polished polished stainless steel with a diameter of 32 mm with 3 fixing points is mainly installed in a shower area. It allows you to keep your balance while standing or sitting, to get up and to transfer from one support to another. 304 stainless steel provides excellent corrosion resistance and durability even in the wettest conditions.

A pull-out shower holder is included.

The bases and fixing covers are made of polished stainless steel.

The bar is delivered disassembled.