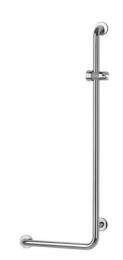

#### **PRODUCT DESCRIPTION**

The L-bar in polished polished stainless steel with a diameter of 32 mm with 3 fixing points is mainly installed in a shower area. It allows you to keep your balance while standing or sitting, to get up and to transfer from one support to another.

304 stainless steel provides excellent corrosion resistance and durability even in the wettest conditions.

A pull-out shower holder is included.

The bases and fixing covers are made of polished stainless steel.

This bar exists in Right or Left.