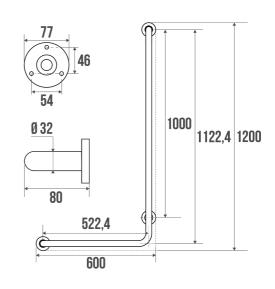

#### **PRODUCT DESCRIPTION**

The L-bar in polished polished stainless steel with a diameter of 32 mm with 3 fixing points is mainly installed in a shower area. It allows you to keep your balance while standing or sitting, to get up and to transfer from one support to another.

### **TECHNICAL DATA**

| 150 kg          |
|-----------------|
| L-shaped bars   |
| Stainless steel |
| Yes             |
| 5 years         |
| Stainless steel |
| 32 mm           |
| 3563390001813   |
| Polished Gloss  |
| Right           |
|                 |