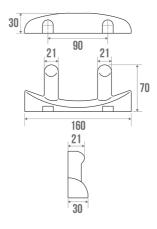

## **TECHNICAL DATA**

| Bathrobe holder |
|-----------------|
| DUROFORT        |
| 2 years         |
| ABS             |
| 3563390161029   |
| White           |
|                 |