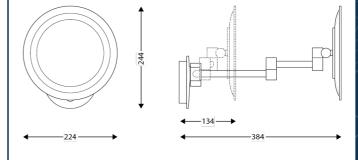

## TECHNICAL DATA

| Product Type | Mirror        |
|--------------|---------------|
| Guarantee    | 2 years       |
| Matter       | Glass         |
| Gencod       | 3563390055823 |
| Size         | ø 224 mm      |