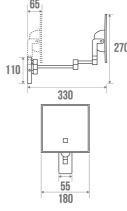

## TECHNICAL DATA

| Product Type | Mirror        |
|--------------|---------------|
| Guarantee    | 2 years       |
| Matter       | Glass         |
| Gencod       | 3563390055809 |
| Size         | 330 x 330 mm  |