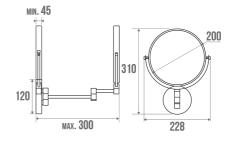

Thanks to its articulated arm extendable up to 300 mm, you can easily adjust the position of the mirror according to your needs, thus offering unparalleled comfort of use.

Made with high-quality materials, it fits elegantly into any bathroom or beauty area, adding a touch of sophistication to your daily routine.

## **TECHNICAL DATA**

| Product Type | Mirror        |
|--------------|---------------|
| Guarantee    | 2 years       |
| Matter       | Glass         |
| Gencod       | 3563390055700 |
| Size         | ø 200 mm      |