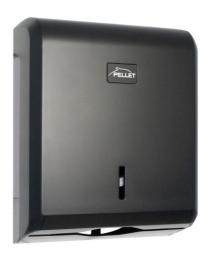

## PAPER TOWEL DISPENSER

Matte Black 872098

## PRODUCT DESCRIPTION

This paper towel dispenser is ideal for high-traffic environments like offices, shopping malls, public facilities.

Its robust and secure design ensures easy and hygienic paper dispensing while minimizing the risk of cross-contamination.

Thanks to its large capacity, it requires fewer frequent refills, reducing maintenance time and optimizing the efficiency of cleaning services.

It has an ABS cover and a lock. It has a capacity of 400 to 600 hand towels (Pellet reference associated with 870073).

Made from recycled plastic, this dispenser is a smart choice to ensure user satisfaction and well-being on a daily basis.

It is available in 2 versions: matte black and white.