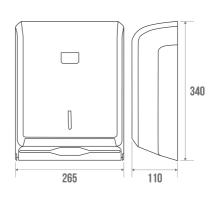

## **TECHNICAL DATA**

| Paper towel dispensers |
|------------------------|
| Yes                    |
| 1 year                 |
| ABS                    |
| 3563398720983          |
| 0.740 kg               |
| Matte Black            |
|                        |