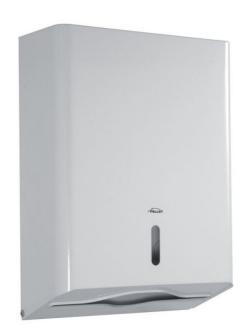

## PAPER TOWEL DISPENSER

Glossy White 878093

## **PRODUCT DESCRIPTION**

This steel paper towel dispenser is ideal for high-traffic environments like offices, shopping malls, public facilities. Its robust and secure design ensures easy and hygienic paper dispensing while minimizing the risk of cross-contamination. It has a lock. It has a capacity of 450 hand towels (Pellet reference associated 870073).