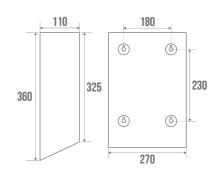

## TECHNICAL DATA

| Paper towel dispensers |
|------------------------|
| 1 year                 |
| Steel                  |
| 3563398780932          |
| 1.900 kg               |
| Glossy White           |
|                        |