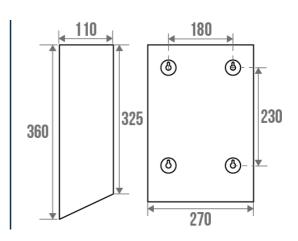

### TECHNICAL DATA

| Product Type | Paper towel dispensers |
|--------------|------------------------|
| Guarantee    | 1 year                 |
| Matter       | Steel                  |
| Gencod       | 3563398720945          |
| Weight       | 1.900 kg               |
| Colour       | Matte Black            |