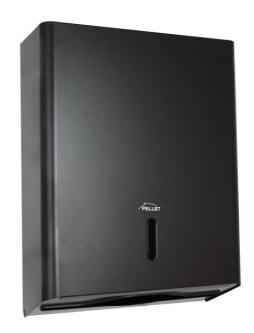

## **PAPER TOWEL DISPENSER**

Matte Black 872094

#### **PRODUCT DESCRIPTION**

This steel paper towel dispenser is ideal for high-traffic environments like offices, shopping malls, public facilities. Its robust and secure design ensures easy and hygienic paper dispensing while minimizing the risk of cross-contamination. It has a lock. It has a capacity of 450 hand towels (Pellet reference associated 870073).

Available in 3 colours (glossy white, matt white and matt black), it will adapt to all needs.

This dispenser should not be installed in chlorinated and bleached environments.