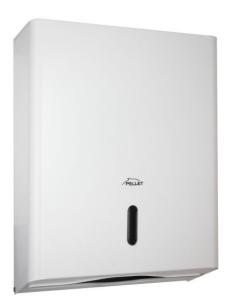

## **PAPER TOWEL DISPENSER**

Matte White 878094

#### **PRODUCT DESCRIPTION**

This steel paper towel dispenser is ideal for high-traffic environments like offices, shopping malls, public facilities. Its robust and secure design ensures easy and hygienic paper dispensing while minimizing the risk of cross-contamination. It has a lock. It has a capacity of 450 hand towels (Pellet reference associated 870073).

Available in 3 colours (glossy white, matt white and matt black), it will adapt to all needs.

This dispenser should not be installed in chlorinated and bleached environments.