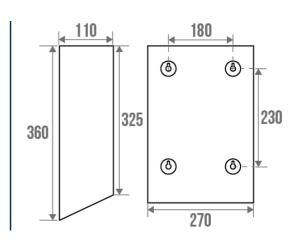

### TECHNICAL DATA

| Product Type | Paper towel dispensers |
|--------------|------------------------|
| Guarantee    | 1 year                 |
| Matter       | Steel                  |
| Gencod       | 3563398780949          |
| Weight       | 1.900 kg               |
| Colour       | Matte White            |