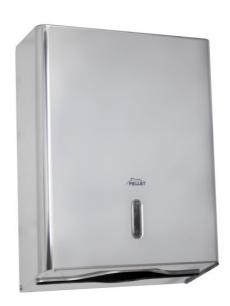

### PRODUCT DESCRIPTION

This 304 satin stainless steel paper towel dispenser is ideal for high-traffic environments such as offices, shopping malls, public facilities.

Its robust and secure design ensures easy and hygienic paper dispensing while minimizing the risk of cross-contamination.

Thanks to its large capacity, it requires fewer frequent refills, reducing maintenance time and optimizing the efficiency of cleaning services.

It has a key lock. It has a capacity of 450 hand towels (Pellet reference associated 870073).

Elegant and functional, this dispenser is a smart choice to ensure the satisfaction and well-being of users on a daily basis. This dispenser is not suitable for chlorinated and bleached environments.