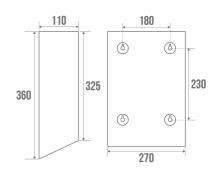

#### **TECHNICAL DATA**

| Product Type   | Paper towel dispensers |
|----------------|------------------------|
| Made in France | Yes                    |
| Guarantee      | 1 year                 |
| Matter         | Stainless steel        |
| Gencod         | 3563398780857          |
| Weight         | 2.316 kg               |
| Colour         | Satin                  |