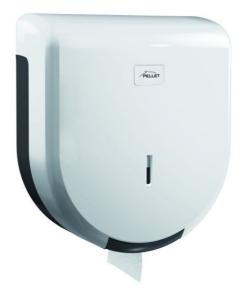

# MAXI TOILET PAPER DISPENSER White & Grey

### **PRODUCT DESCRIPTION**

This toilet paper dispenser is ideal for high-traffic environments such as offices, shopping malls, public facilities.

Its robust and secure design ensures easy and hygienic paper dispensing while minimizing the risk of cross-contamination. Thanks to its large capacity, it requires fewer frequent refills, reducing maintenance time and optimizing the efficiency of cleaning services.

It has an ABS cover and a key lock. It is compatible with 350 and 500 m rollers with a diameter of 240 mm (ref. 870180 and 870513).

The mandrel has a diameter of 45 mm. Made from recycled plastic, this dispenser is a smart choice to ensure user satisfaction and well-being on a daily basis.