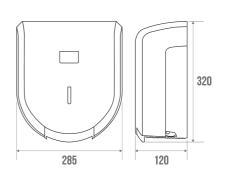

It has an ABS cover and a key lock. It is compatible with 350 and 500 m rollers with a diameter of 240 mm (ref. 870180 and 870513).

The mandrel has a diameter of 45 mm. Made from recycled plastic, this dispenser is a smart choice to ensure user satisfaction and well-being on a daily basis.