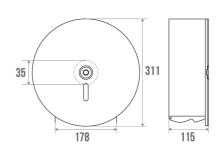

It has a key lock. It is compatible with 350 and 500 m rollers with a diameter of 240 mm (ref. 870180 and 870513).

The mandrel has a diameter of 45 mm.

Available in 3 colours (glossy white, matt white and matt black), it will adapt to all needs.

## **TECHNICAL DATA**

| Product Type | Toilet paper dispenser |
|--------------|------------------------|
| Guarantee    | 1 year                 |
| Matter       | Steel                  |
| Gencod       | 3563398786057          |
| Weight       | 1.720 kg               |
| Colour       | Glossy White           |