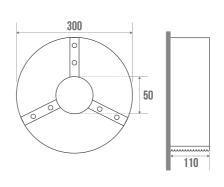

It has a key lock. It is compatible with 350 and 500 m rollers with a diameter of 240 mm (ref. 870180 and 870513).

The mandrel has a diameter of 45 mm.

Available in 3 colours (glossy white, matt white and matt black), it will adapt to all needs.

# **TECHNICAL DATA**

| Toilet paper dispenser |
|------------------------|
| Yes                    |
| 1 year                 |
| Steel                  |
| 3563398785005          |
| 0.744 kg               |
| White                  |
|                        |