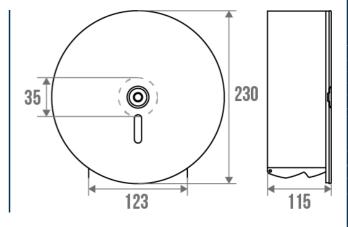

#### PRODUCT DESCRIPTION

This steel toilet paper dispenser is ideal for high-traffic environments such as offices, shopping malls, public facilities. Its robust and secure design ensures easy and hygienic paper dispensing while minimizing the risk of cross-contamination. It has a key lock. It is compatible with the 170 m diameter 190 mm roller (ref. 870190).

The mandrel has a diameter of 45 mm. Available in 3 colours (glossy white, matt white and matt black), it will adapt to all needs. This dispenser should not be installed in chlorinated and bleached environments.