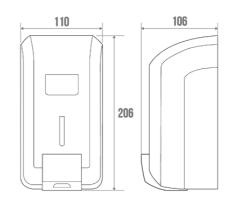

## TECHNICAL DATA

| Soap dispenser |
|----------------|
| Yes            |
| 1 year         |
| 700 ml         |
| ABS            |
| 3563398781304  |
| 0.800 kg       |
| White          |
|                |