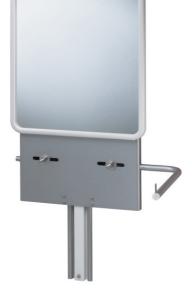

## **PRODUCT DESCRIPTION**

The adjustable basin support has a hidden gas spring system for a neat aesthetic and an adjustment handle for a height adjustable according to your needs (270 mm stroke).

It comes with a 560 x 680 mm mirror and a white frame. The adjustment handle can be placed on the right or left to fit your space and is suitable for all types of people.

This washbasin support is designed to accommodate any type of ceramic or synthetic resin washbasin, with a centre distance of between 180 and 370 mm and a maximum washbasin width of 700 mm.

PELLET