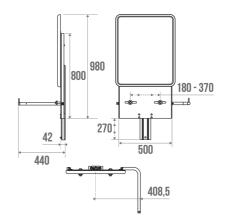

## **PRODUCT DESCRIPTION**

The adjustable basin support has a hidden gas spring system for a neat aesthetic and an adjustment handle for a height adjustable according to your needs (270 mm stroke).

It comes with a 560 x 680 mm mirror and a white frame. The adjustment handle can be placed on the right or left to fit your space and is suitable for all types of people.

This washbasin support is designed to accommodate any type of ceramic or synthetic resin washbasin, with a centre distance of between 180 and 370 mm and a maximum washbasin width of 700 mm.

PELLET