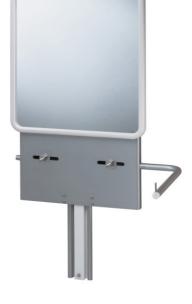

## **PRODUCT DESCRIPTION**

The adjustable basin support has a hidden gas spring system for a neat aesthetic and an adjustment handle for a height adjustable according to your needs (270 mm stroke).

It comes with a 560 x 680 mm mirror and a white frame. The adjustment handle can be placed on the right or left to fit your space and is suitable for all types of people.

This washbasin support is designed to accommodate any type of ceramic or synthetic resin washbasin, with a centre distance of between 180 and 370 mm and a maximum washbasin width of 700 mm.

PELLET