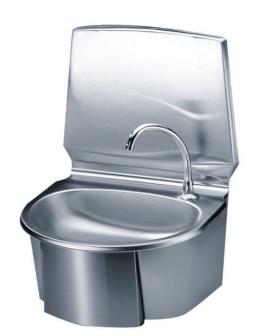

## PRODUCT DESCRIPTION

The oval basin is an ideal piece of equipment for collective spaces, combining design and functionality.

It is characterized by its one-piece backsplash and push-to-the-knee tap, making it easy to use and ensuring optimal hygiene.

This high-gloss polished stainless steel washbasin has a capacity of 6 litres and comes with a cold water siphon equipped with a non-return valve.

It is connected to the water network via a 15/21 connection. Compliant with the NF Food Hygiene standard, it is suitable for catering establishments and communities.