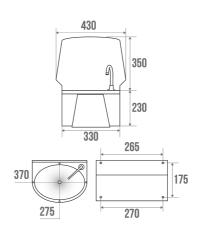

This high-gloss polished stainless steel washbasin has a capacity of 6 litres and comes with a cold water siphon equipped with a non-return valve.

It is connected to the water network via a 15/21 connection. Compliant with the NF Food Hygiene standard, it is suitable for catering establishments and communities.

## **TECHNICAL DATA**

| Hand wash basin |
|-----------------|
| Yes             |
| 1 year          |
| Stainless steel |
| 3563390635605   |
| 10.000 kg       |
| Polished Gloss  |
|                 |