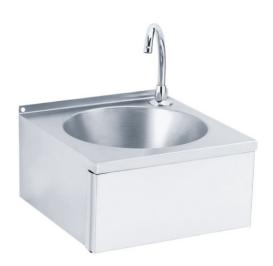

#### PRODUCT DESCRIPTION

The round basin is an ideal piece of equipment for collective spaces, combining design and functionality.

It stands out for its push-to-the-knee tap, which makes it easy to use and guarantees impeccable hygiene.

This stainless steel hand basin has a capacity of 5 litres and comes with a siphon and a hot-cold water mixer equipped with a non-return valve.

It is connected to the water network via a 15/21 connection.

Compliant with the NF Food Hygiene standard, it is suitable for catering establishments and communities.