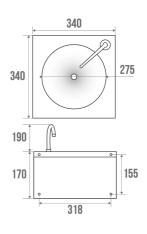

This stainless steel hand basin has a capacity of 5 litres and comes with a siphon and a hot-cold water mixer equipped with a non-return valve.

It is connected to the water network via a 15/21 connection.