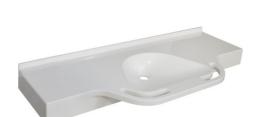

## **VANNES WASHBASIN**

White

052344

The VANNES washbasin is a piece of equipment adapted for people with reduced mobility (PRM) ideal for collective spaces, combining design and functionality.

It is made of composite material, a mixture of mineral powder and synthetic resin with a gel-coat coating, guaranteeing high durability and ease of maintenance.

It has 2 handles to hold on or get closer (for people in wheelchairs).

This washbasin is available with or without an overflow and can be delivered with a central hole for the taps or without a hole, depending on your preferences (to be defined when ordering).

It is sold without taps or drain drains, giving you the freedom to choose the accessories that suit your needs and style.