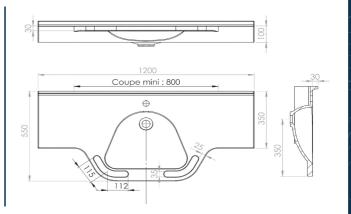

It has 2 handles to hold on or get closer (for people in wheelchairs).

This washbasin is available with or without an overflow and can be delivered with a central hole for the taps or without a hole, depending on your preferences (to be defined when ordering).