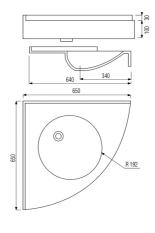

## **TECHNICAL DATA**

| Product Type                 | Washbasin     |
|------------------------------|---------------|
| Eligible for my Adapt' bonus | Yes           |
| Guarantee                    | 2 years       |
| Matter                       | Prismality    |
| Diameter                     | 380 mm        |
| Gencod                       | 3563390523452 |
| Colour                       | White         |