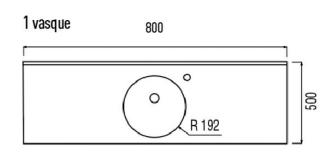

This washbasin is available with or without an overflow and can be delivered with a hole on the right or left for the taps or without a hole, depending on your preferences (to be defined when ordering).

It is sold without taps or drain drains, giving you the freedom to choose the accessories that suit your needs and style.

It is available in 1 basins or 2 basins.

#### **TECHNICAL DATA**

| Yes<br>2 years |
|----------------|
| 2 years        |
|                |
| Prismality     |
| 380 mm         |
| 3563390523421  |
| White          |
| 1 washbasin    |
| 3:<br>3:<br>V  |