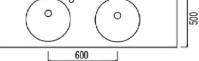

It is sold without taps or drain drains, giving you the freedom to choose the accessories that suit your needs and style. It is available in 1 basins or 2 basins.

## **TECHNICAL DATA**

| Product Type                 | Washbasin     |
|------------------------------|---------------|
| Eligible for my Adapt' bonus | Yes           |
| Guarantee                    | 2 years       |
| Matter                       | Prismality    |
| Diameter                     | 380 mm        |
| Gencod                       | 3563390523438 |
| Colour                       | White         |
| Version                      | 2 washbasins  |