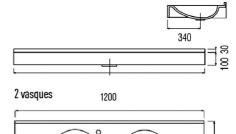

It is sold without taps or drain drains, giving you the freedom to choose the accessories that suit your needs and style. It is available in 1 basins or 2 basins.

## **TECHNICAL DATA**

| Product Type                 | Washbasin     |
|------------------------------|---------------|
| Eligible for my Adapt' bonus | Yes           |
| Guarantee                    | 2 years       |
| Matter                       | Prismality    |
| Diameter                     | 380 mm        |
| Gencod                       | 3563390523438 |
| Colour                       | White         |
| Version                      | 2 washbasins  |