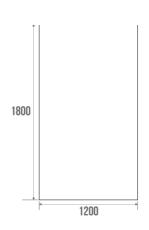

## **TECHNICAL DATA**

| Product Type | Drapes        |
|--------------|---------------|
| Guarantee    | 1 year        |
| Matter       | Polyester     |
| Gencod       | 3563398061208 |
| Weight       | 0.240 kg      |
| Colour       | White         |
| Size         | 120 x 180 cm  |