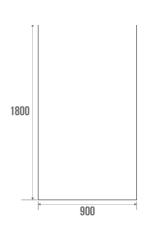

## **TECHNICAL DATA**

| Product Type | Drapes        |
|--------------|---------------|
| Guarantee    | 1 year        |
| Matter       | Polyester     |
| Gencod       | 3563398060904 |
| Weight       | 0.184 kg      |
| Colour       | White         |
| Size         | 90 x 180 cm   |