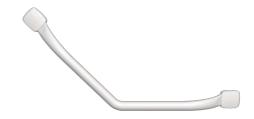

### **ANGLED BAR 135° MANA**

Matte White 049493

#### PRODUCT DESCRIPTION

The 135° angled steel bar can be installed in a toilet or bathtub area.

It allows you to keep your balance in a standing or sitting position, to get up and to facilitate transfers from one support to another

Made of steel, it offers strength and reliability for everyday use.