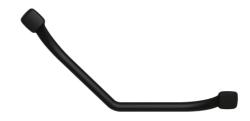

### **ANGLED BAR 135° MANA**

Matte Black 049496

#### PRODUCT DESCRIPTION

The 135° angled steel bar can be installed in a toilet or bathtub area.

It allows you to keep your balance in a standing or sitting position, to get up and to facilitate transfers from one support to another

Made of steel, it offers strength and reliability for everyday use.