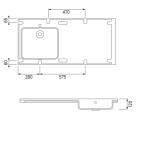

#### **PRODUCT DESCRIPTION**

The CHERBOURG washbasin countertop is an ideal piece of equipment for laundry rooms with its offset washbasin. /br>Available in two configurations: washbasin on the left or right (420 x 400 m), it allows you to adapt the location of the washing machine under the top. It is made of composite material, a mixture of marble powder and synthetic resin (meeting the NF EN 14688 standard). Its smooth, non-porous Gel-Coat coating ensures ease of cleaning and resistance to scratches and temperatures up to 95°. This washbasin is available with or without an overflow and can be delivered with a hole in the centre for the taps or without a hole according to your preferences (to be defined when ordering). It is sold without taps or drain drains, giving you the freedom to choose the accessories that suit your needs and style.

#### **TECHNICAL DATA**

| Product Type | Hand wash basin |
|--------------|-----------------|
| Guarantee    | 5 years         |
| Matter       | Prismality      |
| Gencod       | 3563390526910   |
| Weight       | 29.200 kg       |
| Colour       | White           |
| Version      | Vasque à gauche |