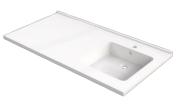

#### **PRODUCT DESCRIPTION**

The CHERBOURG washbasin countertop is an ideal piece of equipment for laundry rooms with its offset washbasin. /br>Available in two configurations: washbasin on the left or right (420 x 400 m), it allows you to adapt the location of the washing machine under the top. It is made of composite material, a mixture of marble powder and synthetic resin (meeting the NF EN 14688 standard). Its smooth, non-porous Gel-Coat coating ensures ease of cleaning and resistance to scratches and temperatures up to 95°. This washbasin is available with or without an overflow and can be delivered with a hole in the centre for the taps or without a hole according to your preferences (to be defined when ordering). It is sold without taps or drain drains, giving you the freedom to choose the accessories that suit your needs and style.