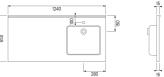

#### **PRODUCT DESCRIPTION**

The CHERBOURG washbasin countertop is an ideal piece of equipment for laundry rooms with its offset washbasin. /br>Available in two configurations: washbasin on the left or right (420 x 400 m), it allows you to adapt the location of the washing machine under the top. It is made of composite material, a mixture of marble powder and synthetic resin (meeting the NF EN 14688 standard). Its smooth, non-porous Gel-Coat coating ensures ease of cleaning and resistance to scratches and temperatures up to 95°. This washbasin is available with or without an overflow and can be delivered with a hole in the centre for the taps or without a hole according to your preferences (to be defined when ordering). It is sold without taps or drain drains, giving you the freedom to choose the accessories that suit your needs and style.

#### **TECHNICAL DATA**

| Product Type | Hand wash basin |
|--------------|-----------------|
| Guarantee    | 5 years         |
| Matter       | Prismality      |
| Gencod       | 3563390526910   |
| Weight       | 29.200 kg       |
| Colour       | White           |
| Version      | Vasque à gauche |