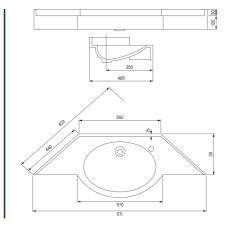

## **ARCACHON WASHBASIN**

White 052647

## **PRODUCT DESCRIPTION**

The Arcachon washbasin is a piece of equipment adapted for people with reduced mobility (PRM) ideal for shared spaces, combining design and functionality. Its offset design offers better access to the basin while optimizing space. It is made of composite material, a mixture of marble powder and synthetic resin (meeting the NF EN 14688 standard). Its smooth, non-porous Gel-Coat coating ensures ease of cleaning and resistance to scratches and temperatures up to 95°. It is equipped with a front skirt and a backsplash to limit splashes on the wall. This washbasin is available with or without an overflow and can be delivered with a hole on the right or left for the taps or without a hole, depending on your preferences (to be defined when ordering). It is sold without taps or drain drains, giving you the freedom to choose the accessories that suit your needs and style.

## **TECHNICAL DATA**

| Product Type | Washbasin     |
|--------------|---------------|
| Guarantee    | 5 years       |
| Matter       | Prismality    |
| Gencod       | 3563390526477 |
| Weight       | 11.300 kg     |
| Colour       | White         |