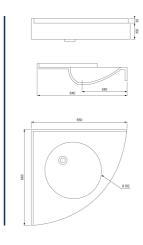

### **BASTIA WASHBASIN PLAN**

White 052616

#### **PRODUCT DESCRIPTION**

The BASTIA washbasin is a corner piece of equipment adapted for people with reduced mobility (PRM) ideal for shared spaces, combining design and functionality. It is made of composite material, a mixture of marble powder and synthetic resin (meeting the NF EN 14688 standard). Its smooth, non-porous Gel-Coat coating ensures ease of cleaning and resistance to scratches and temperatures up to 95°. This worktop is equipped with a backsplash and a front skirt. This washbasin is available with or without overflow and can be delivered with a centered hole, on the left or right for the taps or without a hole, depending on your preferences (to be defined when ordering). It is sold without taps or drain drains, giving you the freedom to choose the accessories that suit your needs and style.

#### **TECHNICAL DATA**

| Product Type | Washbasin     |
|--------------|---------------|
| Guarantee    | 5 years       |
| Matter       | Prismality    |
| Gencod       | 3563390526163 |
| Weight       | 11.000 kg     |
| Colour       | White         |