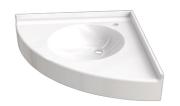

### **BASTIA WASHBASIN PLAN**

White 052616

#### **PRODUCT DESCRIPTION**

The BASTIA washbasin is a corner piece of equipment adapted for people with reduced mobility (PRM) ideal for shared spaces, combining design and functionality. It is made of composite material, a mixture of marble powder and synthetic resin (meeting the NF EN 14688 standard). Its smooth, non-porous Gel-Coat coating ensures ease of cleaning and resistance to scratches and temperatures up to 95°. This worktop is equipped with a backsplash and a front skirt. This washbasin is available with or without overflow and can be delivered with a centered hole, on the left or right for the taps or without a hole, depending on your preferences (to be defined when ordering). It is sold without taps or drain drains, giving you the freedom to choose the accessories that suit your needs and style.