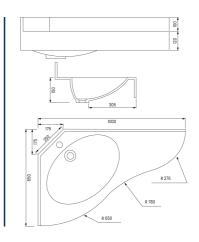

#### PRODUCT DESCRIPTION

The curved BIARRITZ washbasin is a piece of equipment adapted for people with reduced mobility (PRM) ideal for shared spaces, combining modernity and functionality. It is made of composite material, a mixture of marble powder and synthetic resin (meeting the NF EN 14688 standard). Its smooth, non-porous Gel-Coat coating ensures ease of cleaning and resistance to scratches and temperatures up to 95°. It is equipped with a front skirt and a 10 cm backsplash to limit splashes on the wall. The vanity top, while compact, offers a small, convenient space to store your toiletries or other essentials. This washbasin can be delivered with a central hole or a tip side for the taps or without a hole, depending on your preferences (to be defined when ordering). It is sold without taps or drain drains, giving you the freedom to choose the accessories that suit your needs and style.

### **TECHNICAL DATA**

| Product Type | Washbasin       |
|--------------|-----------------|
| Guarantee    | 5 years         |
| Matter       | Prismality      |
| Gencod       | 3563390526446   |
| Weight       | 23.600 kg       |
| Colour       | White           |
| Version      | Pointe à droite |