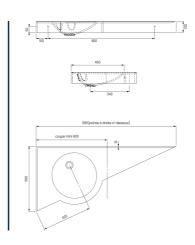

## **TECHNICAL DATA**

| Product Type | Washbasin       |
|--------------|-----------------|
| Guarantee    | 5 years         |
| Matter       | Prismality      |
| Gencod       | 3563390526286   |
| Weight       | 15.000 kg       |
| Colour       | White           |
| Version      | Pointe à droite |
|              |                 |