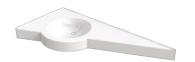

## PRODUCT DESCRIPTION

The BISCAROSSE washbasin top with its triangular shape is a piece of equipment adapted for people with reduced mobility (PRM) ideal for shared spacesand nursing home bathrooms. It is made of composite material, a mixture of marble powder and synthetic resin (meeting the NF EN 14688 standard). Its smooth, non-porous Gel-Coat coating ensures ease of cleaning and resistance to scratches and temperatures up to 95°. This washbasin is self-supporting: pre-drilled for direct wall fixing. Although compact, it offers a small, convenient space to dispose of your toiletries or other essentials. It is available in two versions: right-tipped or left-tipped to suit all configurations. It is available with or without overflow and can be delivered with a hole in the corner or on the tip side for the taps or without a hole, depending on your preferences (to be defined when ordering). It is sold without taps or drain drains, giving you the freedom to choose the accessories that suit your needs and style.