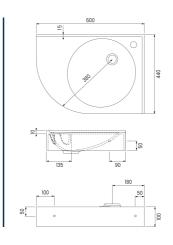

#### **TECHNICAL DATA**

| Guarantee 5 years        |
|--------------------------|
| Matter Prismality        |
| Gencod 3563390526262     |
| Weight 9.250 kg          |
| Colour White             |
| Version Arrondi à droite |