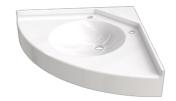

## FRÉJUS WASHBASIN

White 052617

The FRÉJUS washbasin is an angled piece of equipment adapted for people with reduced mobility (PRM) ideal for shared spaces, combining design and functionality. It is made of composite material, a mixture of marble powder and synthetic resin (meeting the NF EN 14688 standard). Its smooth, non-porous Gel-Coat coating ensures ease of cleaning and resistance to scratches and temperatures up to 95°. It is equipped with a front skirt and a splash guard. This model is available with or without overflow, and you have the choice to add a hole for the faucet on the right, left or opt for it without a hole, depending on your preferences when ordering. This washbasin countertop can be ordered without the rear shelf, giving you even more flexibility. It is sold without taps or drain drains, giving you the freedom to choose the accessories that suit your needs and style.