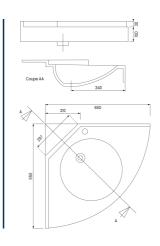

## FRÉJUS WASHBASIN

White 052617

The FRÉJUS washbasin is an angled piece of equipment adapted for people with reduced mobility (PRM) ideal for shared spaces, combining design and functionality. It is made of composite material, a mixture of marble powder and synthetic resin (meeting the NF EN 14688 standard). Its smooth, non-porous Gel-Coat coating ensures ease of cleaning and resistance to scratches and temperatures up to 95°. It is equipped with a front skirt and a splash guard. This model is available with or without overflow, and you have the choice to add a hole for the faucet on the right, left or opt for it without a hole, depending on your preferences when ordering. This washbasin countertop can be ordered without the rear shelf, giving you even more flexibility. It is sold without taps or drain drains, giving you the freedom to choose the accessories that suit your needs and style.

## **TECHNICAL DATA**

| Product Type | Washbasin     |
|--------------|---------------|
| Guarantee    | 5 years       |
| Matter       | Prismality    |
| Gencod       | 3563390526170 |
| Weight       | 12.500 kg     |
| Colour       | White         |