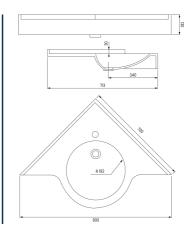

## WASHBASIN PLAN HOSSEGOR

White

052615

## **PRODUCT DESCRIPTION**

The HOSSEGOR washbasin is an angled piece of equipment adapted for people with reduced mobility (PRM) ideal for shared spaces, combining design and functionality. Its offset design offers better access to the basin while optimizing space. It is made of composite material, a mixture of marble powder and synthetic resin (meeting the NF EN 14688 standard). Its smooth, non-porous Gel-Coat coating ensures ease of cleaning and resistance to scratches and temperatures up to 95°. It is equipped with a front skirt and a splash guard. This washbasin is available with or without overflow and can be delivered with a hole in the centre, right or left for the taps or without a hole, depending on your preferences (to be defined when ordering). It is sold without taps or drain drains, giving you the freedom to choose the accessories that suit your needs and style.

## **TECHNICAL DATA**

| Product Type | Washbasin     |
|--------------|---------------|
| Guarantee    | 5 years       |
| Matter       | Prismality    |
| Gencod       | 3563390526156 |
| Weight       | 10.500 kg     |
| Colour       | White         |