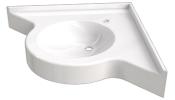

## WASHBASIN PLAN HOSSEGOR

White

052615

## **PRODUCT DESCRIPTION**

The HOSSEGOR washbasin is an angled piece of equipment adapted for people with reduced mobility (PRM) ideal for shared spaces, combining design and functionality. Its offset design offers better access to the basin while optimizing space. It is made of composite material, a mixture of marble powder and synthetic resin (meeting the NF EN 14688 standard). Its smooth, non-porous Gel-Coat coating ensures ease of cleaning and resistance to scratches and temperatures up to 95°. It is equipped with a front skirt and a splash guard. This washbasin is available with or without overflow and can be delivered with a hole in the centre, right or left for the taps or without a hole, depending on your preferences (to be defined when ordering). It is sold without taps or drain drains, giving you the freedom to choose the accessories that suit your needs and style.