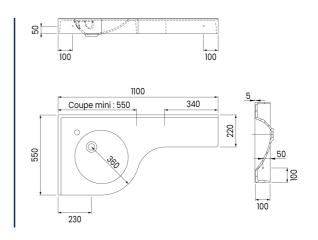

#### PRODUCT DESCRIPTION

The curved MENTON washbasin is a piece of equipment adapted for people with reduced mobility (PRM) ideal for shared spaces, combining design and functionality. It is made of composite material, a mixture of marble powder and synthetic resin (meeting the NF EN 14688 standard). Its smooth, non-porous Gel-Coat coating ensures ease of cleaning and resistance to scratches and temperatures up to 95°. The vanity top, while compact, offers a small, convenient space to store your toiletries or other essentials. It is equipped with a front skirt. Available in two versions: right or left version to adapt to all configurations. This washbasin is self-supporting: pre-drilled for direct wall fixing. It is available with or without overflow and can be delivered with a hole in the shaft or long side for the taps or without a hole, depending on your preferences (to be defined when ordering). This product is sold without taps or drains, giving you the freedom to choose the accessories that suit your needs and style.

## **TECHNICAL DATA**

| Washbasin      |
|----------------|
| 5 years        |
| Prismality     |
| 3563390526187  |
| 18.000 kg      |
| White          |
| Version droite |
|                |